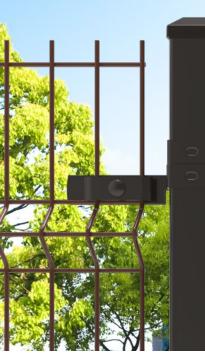

## STANDARD COLOR

Choose from our **standard** and optional colors or hundreds of custom colors from the RAL selection. Select light colors, such as white or yellow, and be seen from a distance. Darker colors, such as brown or green, blend with the background.