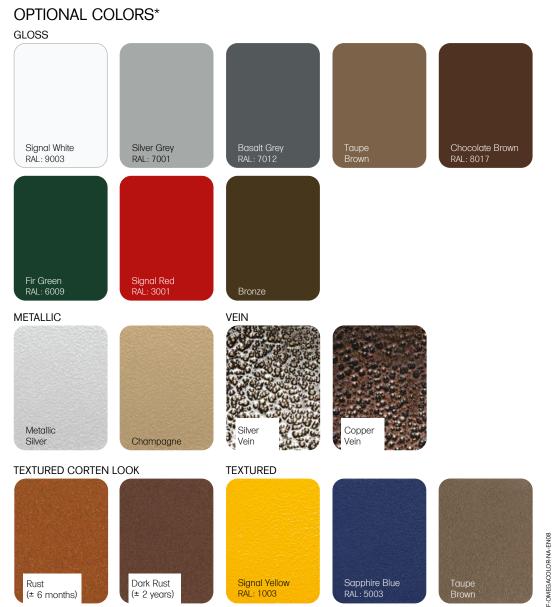

## STANDARD COLOR

Choose from our **standard** and optional colors or hundreds of custom colors from the RAL selection. Select light colors, such as white or yellow, and be seen from a distance. Darker colors, such as brown or green, blend with the background.

1735 St-Elzear Blvd. West, Laval (Quebec) Canada H7L 3N6 **T** 450 686-9600 | **1 800 836-6342 F** 450 681-7905 www.omegatwo.com customerservice@omegatwo.com

Most RAL colors are available.

\* Additional charges will apply.

Color samples on this card are representative only and may vary from current gloss, color and texture. Please contact us if a metal sample is required.