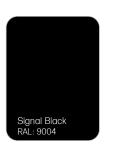

## STANDARD COLOR

Choose from our **standard** and optional colors or hundreds of custom colors from the RAL selection. Select light colors, such as white or yellow, and be seen from a distance. Darker colors, such as brown or green, blend with the background.